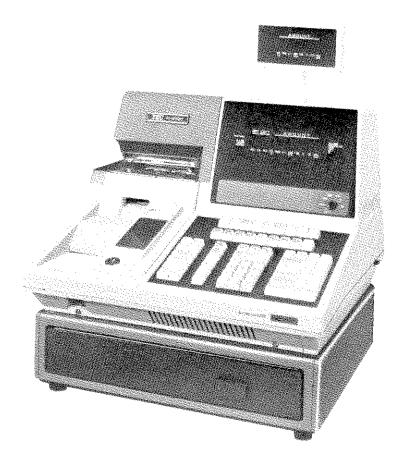

### TEC POS SYSTEM

### M-2300

#### OPERATORS MANUAL

| TO OUR CUSTOMERS                        | i    |    |
|-----------------------------------------|------|----|
| APPEARANCE AND NOMENCLATURE             | i    |    |
| SPECIFICATIONS                          | ii   |    |
|                                         |      |    |
| INTRODUCTION                            | Page | ]  |
| CONTROL LOCK POSITIONS                  |      |    |
| DISPLAY                                 |      |    |
| STATUS MESSAGES                         | Page | 5  |
| REMOTE/REAR DISPLAY                     | Page | 6  |
| KEYBOARD (KEY DEFINITIONS)              | Page | 6  |
| SAMPLE OPERATIONS                       | Page | 27 |
| ERROR/STATUS DISPLAY CODE               |      |    |
| SAMPLE OPERATIONS                       |      |    |
| REPORTS                                 | Page | 44 |
| REPORTS (DEFINITIONS AND EXAMPLES)      |      |    |
| REGISTER TO REGISTER COMMUNICATIONS     | Page | 62 |
| GENERAL COMMUNICATIONS SPECIFICATIONS   |      |    |
| RTR FUNCTION CAPABILITIES               | Page | 66 |
| REPORT COMMANDS                         |      |    |
| REPORT AND COMMAND NO                   | Page | 68 |
| REGISTER REPORTS (OPERATIONAL STEPS)    | Page | 69 |
| PARAMETER BROADCAST (DOWN-LINE LOADING) |      |    |
| RTR COMMAND STRING                      |      |    |
| PAPER ROLL REPLACEMENT AND MAINTENANCE  | Page | 77 |